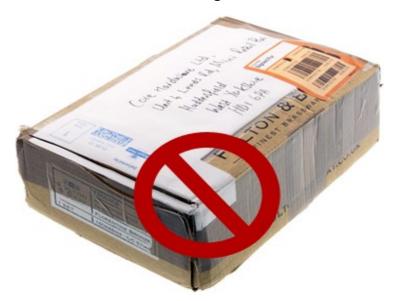

## **IMPORTANT**

If items are returned without individual protective packaging, they may move around inside the box during transit, resulting in damage to the finished surfaces and making the products unusable. Example: